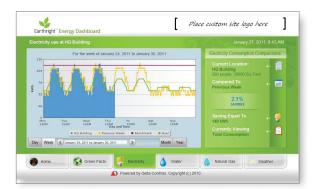

#### Resource Pages: Gas, Water, Electricity

- Multiple resources can be monitored (e.g, water, gas, electricity or oil)
- Bar graphs display resource consumption over given period
- Option to display HVAC/lighting/plug load consumption
- Display comparison data from historical time periods, benchmarks or goals
- Graphs provide occupants with information that can help them reduce energy in facility
- Settings can be changed dynamically to improve understanding of data