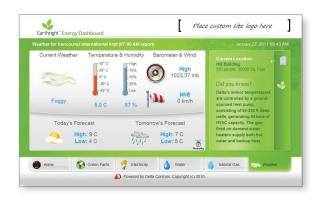

#### Weather Page Features

-Display current weather conditions & next day's forecast