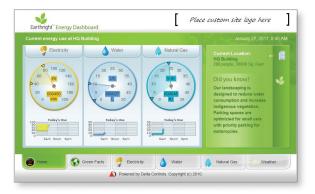

## Consumption and conservation, savings and sustainability.

Charts and gauges reflect your building's energy consumption and conservation, energy savings and commitment to sustainability. Information is presented in an attractive, easy to understand series of displays—or dashboards—highlighting such topics as water, electricity or natural gas consumption.

Whether via kiosk, Internet or building lobby display, our Energy Dashboard can graphically compare energy consumption from year to year, display current weather conditions and forecasts, highlight conservation efforts, reveal energy-saving tips, and more.

#### Resource Pages: Gas, Water, Electricity

- Multiple resources can be monitored (e.g, water, gas, electricity or oil)
- Bar graphs display resource consumption over given period
- Option to display HVAC/lighting/plug load consumption
- Display comparison data from historical time periods, benchmarks or goals
- Graphs provide occupants with information that can help them reduce energy in facility
- Settings can be changed dynamically to improve understanding of data

#### Weather Page Features

-Display current weather conditions & next day's forecast

#### Home Page Features

- Display current energy demand; multiple energy resources can be monitored
- Current consumption of resources displayed on gauges; current day's consumption trended on line chart
- Display current, highest and lowest demand; daily consumption total tracked on meter in center of gauge
- Multiple locations can be chosen via Current Location button
- A random Green Fact is displayed and updated each time the page is updated