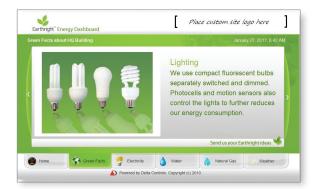

### Green Facts Page Features

- Display educational tips on reducing energy usage; showcase building's green features and environmental initiatives
- Large image accompanies each green fact, as well as caption in large viewable font
- Facts & images are cycled automatically in random order
- Images and text are customized by Delta Partner or facility staff